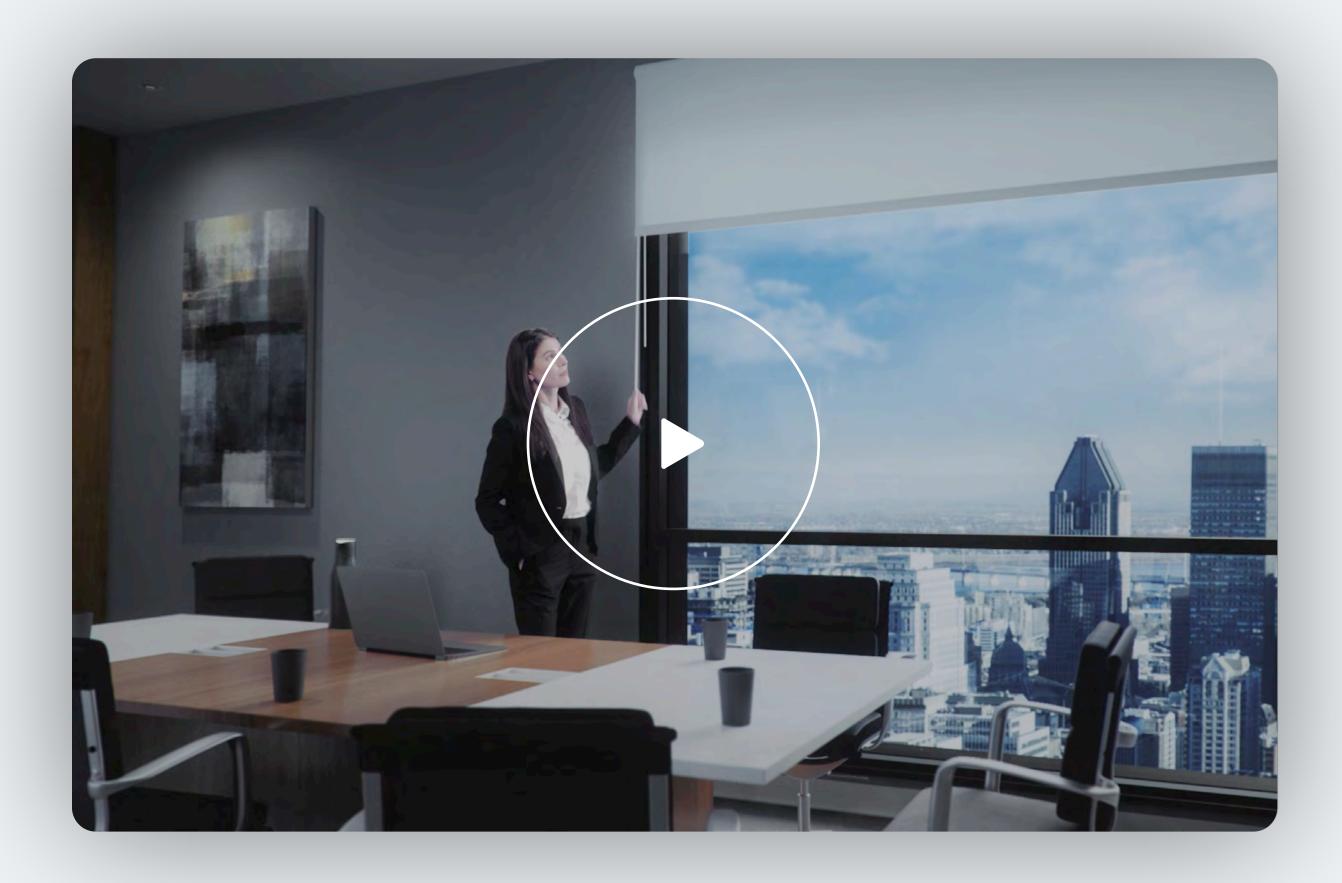

The industry's most advanced manual system $\underset{\texttt{high-speed lite-lift}^{\bullet}}{\texttt{O}}$



Designed and manufactured in



Altex<sup>®</sup> once again sets a new industry standard with Newton High-Speed Lite-Lift<sup>®</sup>, the most intuitive and elegant non-motorized solution available with no visible cord or chain.

LEARN MORE

### AN ATTRACTIVE PRODUCT YOUR CUSTOMERS WILL LOVE

Intuitive, silent and built to last, the new Newton High-Speed Lite-Lift<sup>®</sup> system will soon be featured on our most beautiful residential and architectural products. With its many advantages, this innovative solution will be in high demand.



Safe, elegant design

# Both ergonomic and intuitive







Available with District and Exalt product lines

### **SEE NEWTON IN ACTION**



#### Exclusively by



#### VISIT OUR NEWTON PAGE

## Subscribe to our LinkedIn thread to get all the details on our latest products



**Privacy policies** 

Unsubscribe

Legal Notice